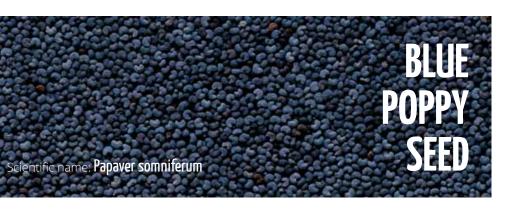

## **ORGANIC POPPY SEED**

## **CHARACTERISTICS**

| Appearance | The healthy, clean, same variety                        |
|------------|---------------------------------------------------------|
| Colour     | Blue                                                    |
| Odour      | Pure, natural, typical for poopy seed, free of chemical |
|            | smell                                                   |